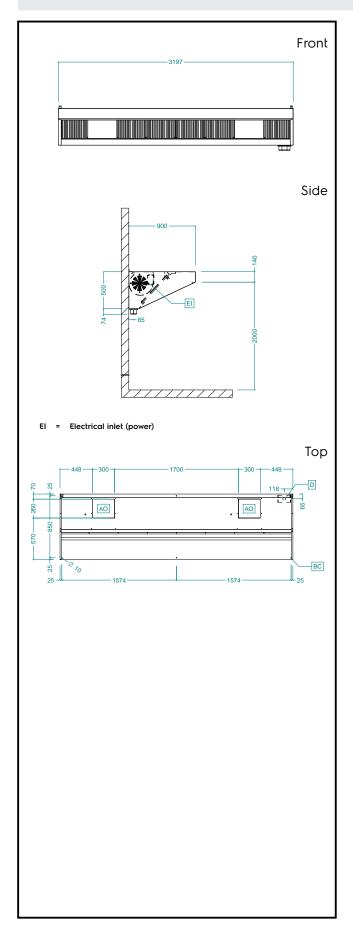

## Electric

Supply voltage:

**644188 (AMPV932BT)** 220-240 V/1N ph/50 Hz

Total Watts: 0.84 kW
Built-in Fan Power: 420 W

**Key Information:** 

External dimensions, Width: 3200 mm
External dimensions, Depth: 900 mm
External dimensions, Height: 500 mm
Net weight: 100 kg

Air Emission:

Air capacity: 5400 mc/h